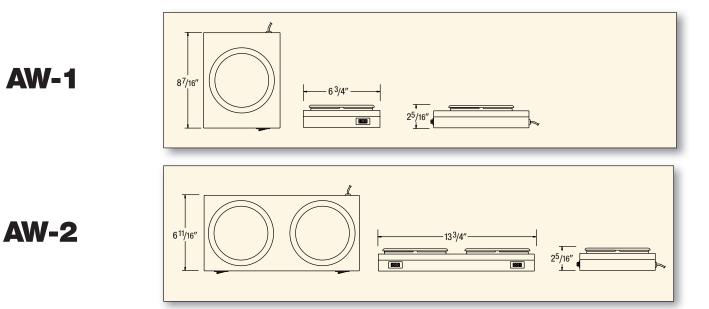

AW-2

AW-1 – Features a single warmer in a low-profile design.

°//Aw-2

- AW- 2 A double warmer in a low-profile, side-by-side design. Each warming plate is individually operated.
- AW-2S- This two-tiered double warming plate system is designed for narrow counter space requirements. Individually operated warming plates.

AW-1

Cm //Aw-1

| SPECIFICATIONS                   | AW-1                                               | AW-2                                                 | AW-2S                                           |
|----------------------------------|----------------------------------------------------|------------------------------------------------------|-------------------------------------------------|
| Dimensions* (H x W x D)          | 2-5/16" x 6-3/4" x 8-7/16"<br>(9-5/16" w/decanter) | 2-5/16" x 13-3/4" x 6-11/16"<br>(9-5/16" w/decanter) | 8-1/16" x 6-3/4" x 17"<br>(15-1/16" w/decanter) |
| Voltage** (Incl 6' 3-Prong Cord) | 120VAC/60Hz                                        | 120VAC/60Hz                                          | 120VAC/60Hz                                     |
| Power Requirements               | 200W                                               | 200W                                                 | 200W                                            |
| Shipping Weight (lbs)            | 4 lbs.                                             | 4 lbs.                                               | 8 lbs.                                          |
| Cube                             | 1                                                  | 1                                                    | 1                                               |